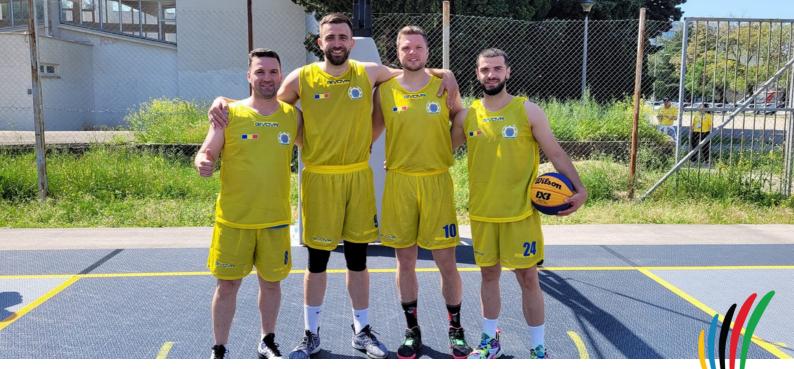

#### **BASKETBALL 3X3** (male and female)

- Each team will consist of 3 players + 1 reserve player
- The matches are played in the hall