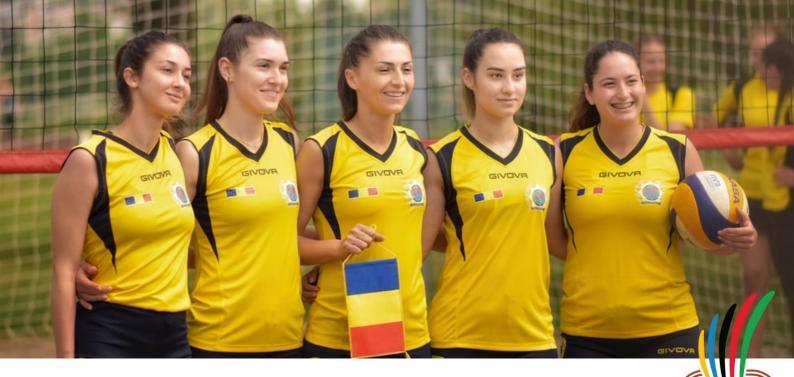

#### **VOLLEYBALL** (male and female)

- The matches are played in the hall
- It is played in a 6x6 player system
- Maximum number of players 12