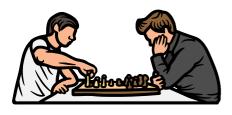

#### **RUNNING 5,000 M (male and female)**

- Male / Female individual
- They run on the asphalt
- It runs by age categories for both men and women
- In the team competition, each team will consist of 3 runners from the same age category