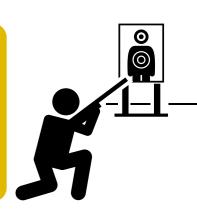

#### **CHESS (male and female)**

 Rapid chess is played, 7 rounds, Swiss system, 15 minutes/12 seconds activation per move