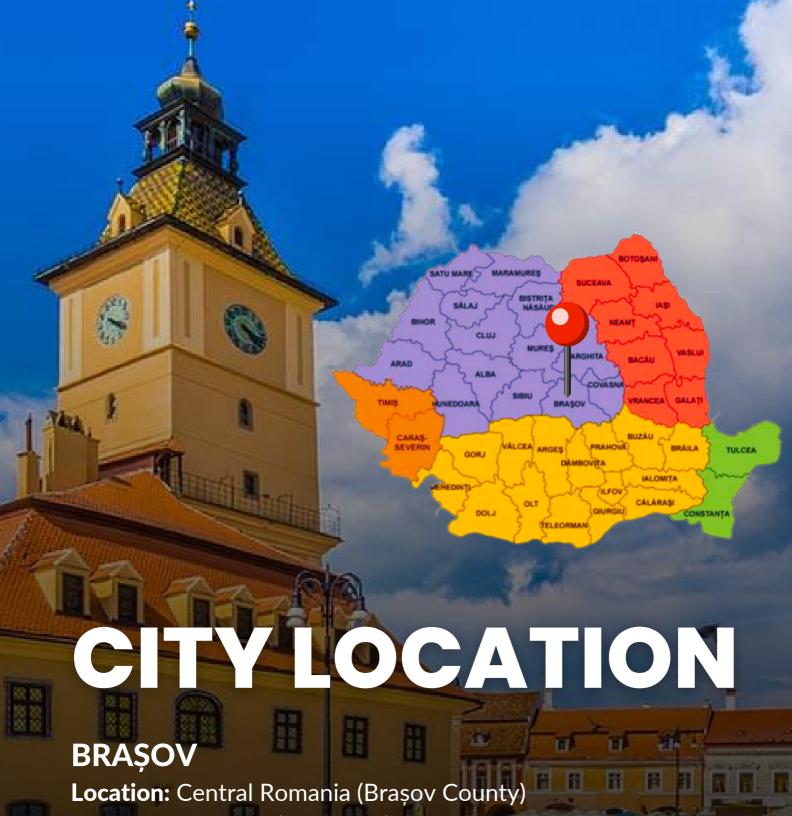

Estimated wether in May: from a high of 63°F (17°C) to a low

of 43°F (6°C)

International Airport: Brașov-Ghimbav International Airport

Distance from Otopeni Airport: 184 km (2h 45 by car)

Distance from International Airport Sibiu: 142 km (2h by car)