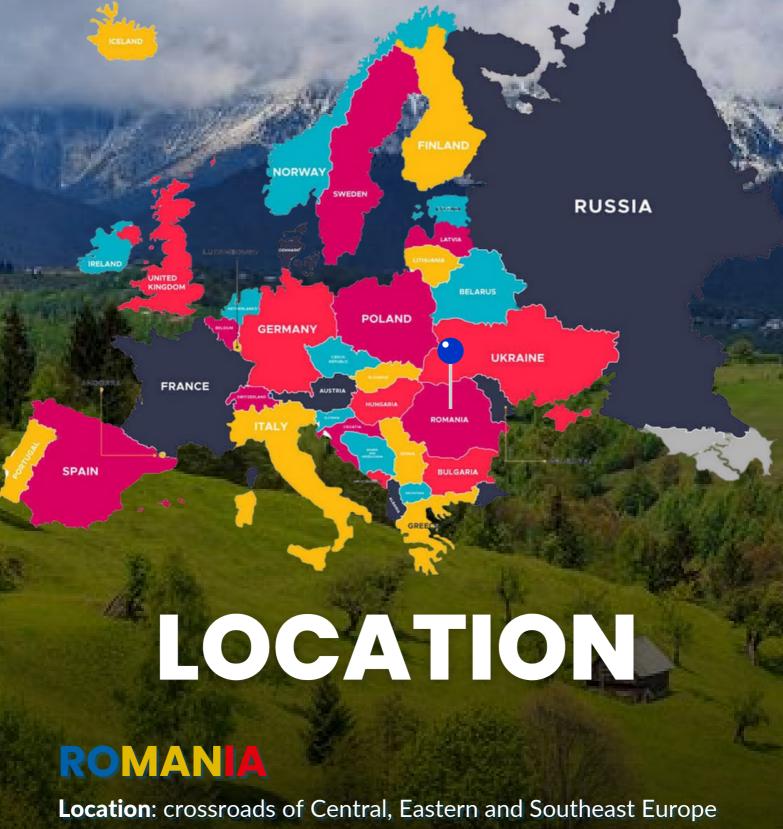

Size: 238,397 km2 (92,046 sq mi)

Capital: Bucharest

Population: 19 million people

Climate: predominantly temperate-continental climate

**Currency**: RON (romanian lei)

Biggest airport: Henry Coandă (Otopeni) located in Bucharest