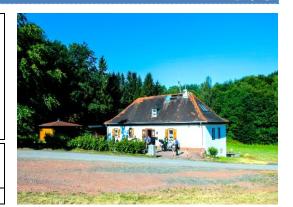

# **Denmark: IPA House Arresøhus**

| Location:                    | Frederiksva | erk, North Z | ealand |
|------------------------------|-------------|--------------|--------|
| House Manager:               | Erik Bryld  |              |        |
| <ul> <li>Bookings</li> </ul> | Erik Bryld  |              |        |
| International Code:          | • DKAR      |              |        |
|                              | R           |              |        |
| Yes No                       | No          | 14           | 50     |

### • Location:

Arresøhus is located in North Zealand next to Denmark's largest lake called Arresø. The oldest part of Arresøhus was built for about 140 years ago as a residence for the staff of the army. The house was in 1957 taken over by town government of Kregme / Vinderød and was until 1991 used as town hall. IPA - Region 6 Denmark bought the house in November 1993 and after minor remodelling, the house was named IPA Arresøhus and officially inaugurated on 4 March 1994.

### • Accommodation:

IPA Arresøhus is 258 square meters in 3 levels. On the ground floor there are 2 double bedrooms and 3 bedrooms for 4 people and 1 toilet. On the first floor there are 3 singles, 3 doubles and 2. 4-bed rooms, two toilets and one bathroom. In total 14 rooms with 35 beds and also 15 guest beds, so a grand total of 50 beds.

On the ground floor there is a large living room with sofas, TV, video and DVD player and a laptop. There is a projector with a large screen, and for educational purposes a whiteboard. Wireless Internet access is available anywhere in the house. In the basement there is a dining room and cutlery for 50 people. There are good kitchen facilities with 2 ceramic stoves with ovens, 2 fridge / freezers and coffee makers and an industrial dishwasher. In the dining room there is a cosy bar with draft beer. Furthermore, in the basement there are separate bath and toilet facilities for both ladies and gentlemen.