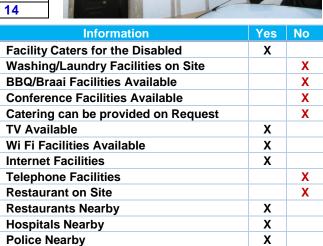

| Information                            | Yes | No |
|----------------------------------------|-----|----|
| Facility Caters for the Disabled       | Х   |    |
| Washing/Laundry Facilities on Site     | Х   |    |
| BBQ/Braai Facilities Available         | X   |    |
| <b>Conference Facilities Available</b> |     | X  |
| Catering can be provided on Request    | Х   |    |
| TV Available                           | Х   |    |
| Wi Fi Facilities Available             |     | X  |
| Internet Facilities                    |     | X  |
| Telephone Facilities                   |     | X  |
| Restaurant on Site                     |     | X  |
| Restaurants Nearby                     | Х   |    |
| Hospitals Nearby                       | Х   |    |
| Police Nearby                          | Х   |    |