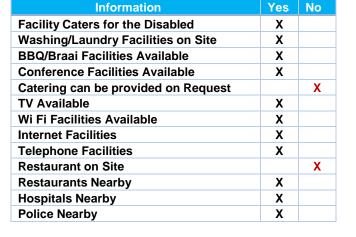

| Information                            | Yes | No |
|----------------------------------------|-----|----|
| Facility Caters for the Disabled       | Х   |    |
| Washing/Laundry Facilities on Site     | Х   |    |
| <b>BBQ/Braai Facilities Available</b>  |     | X  |
| <b>Conference Facilities Available</b> |     | X  |
| Catering can be provided on Request    |     | X  |
| TV Available                           | X   |    |
| Wi Fi Facilities Available             | Х   |    |
| Internet Facilities                    | X   |    |
| Telephone Facilities                   | Х   |    |
| Restaurant on Site                     | X   |    |
| Restaurants Nearby                     | Х   |    |
| Hospitals Nearby                       | Х   |    |
| Police Nearby                          | Х   |    |