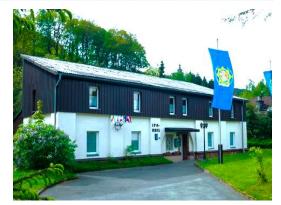

IPA House Saarland

No

•

3

8

| Location: | Saarland, Neunkirchen |
|-----------|-----------------------|
|           |                       |

- House Manager:
   Robert Salm
- Bookings

Yes

### • Location:

The house is within easy reach of Homburg (10 kms), St. Ingbert (16 kms), Zweibrücken (17 kms), St. Wendel (20 kms) and Saarbrücken (32 kms). The French border is approximately 23 kms. Approximately 30 minutes to the nearest airport (Saarbrücken-Ensheim). Within a few hundred metres of the house are sports facilities, an open air swimming pool, tennis courts and an indoor cart track.

### • Accommodation:

The house has 1 double room with bathroom; plus 1 double bedroom and 1 bedroom with 1 double and 2 single beds, with communal bathroom. Sleeps 8. Kitchen, lounge, bar and 2 guest toilets. There are large grounds, which are partly woodland

Parking. Bed linen provided. Garden with BBQ.