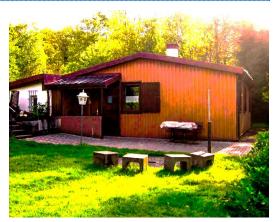

# **Germany: IPA House - Ramsbeck**

- Location:
   Ramsbeck, Nordrhein-Westfalen
- House Manager:
   Hermann-Josef Meyer
  - Hermann-Josef Meyer
- International Code: 
   DERA

Bookings

| Information                        | Yes | No |
|------------------------------------|-----|----|
| Bedding/Linen Provided             | Х   |    |
| Towels Provided                    |     | X  |
| Ensuite Rooms Available            |     | X  |
| Communal Bathrooms                 | Х   |    |
| Hairdryers Available               |     | X  |
| Non-Smoking House                  | Х   |    |
| Kitchen Utensils/Cutlery Available | Х   |    |
| Fridge/s & Freezers                | Х   |    |
| Stove: Electricity                 |     | X  |
| Stove: Gas                         |     | X  |
| Central Heating                    | Х   |    |
| Parking Available                  | Х   |    |
| Pets Allowed                       |     | X  |

### • Location:

Situated in the middle of Hoch-Sauerland (Land of a thousand mountains.) Wooded surroundings, ideal for walking and skiing. 100km from Dortmund.

### • Accommodation:

Recreation room with radio, TV, a bar, a dining room, 2 fully equipped kitchens, 2 bathrooms with showers and toilets, 17 beds in double and single rooms.

Large playground and BBQ area. Linen provided, central heating, open all year. No pets allowed. Parking area.